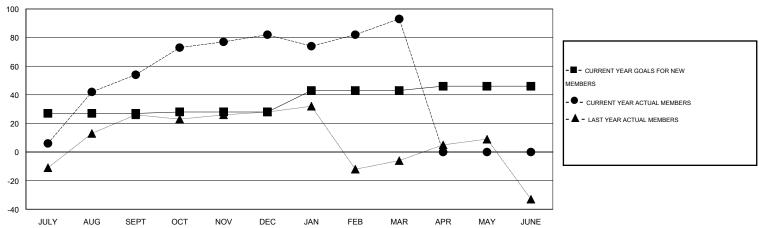

#### GOALS AND ACTUAL MEMBERS CUMULATIVE

| DROPPED CLUBS: 0  DROPPED MEMBERS |     | 54 CLUBS OF 68 ADDED 1 OR MORE<br>NEW MEMBERS | GENDER DISTRIBUTION         MALE       1,277 (74.55%)         FEMALE       436 (25.45%) |  |    |
|-----------------------------------|-----|-----------------------------------------------|-----------------------------------------------------------------------------------------|--|----|
| DECEASED                          | 4   | CLICK HERE FOR HEALTH                         | FAMILY UNIT MEMBERS                                                                     |  | 22 |
| CLUB CANCELLED                    | 0   | ASSESSMENT DATA                               |                                                                                         |  |    |
| OTHER                             | 127 |                                               | HEAD OF HOUSEHOLD                                                                       |  | 11 |
| TOTAL                             | 131 |                                               | NON-HEAD OF HOUSEHOLD                                                                   |  |    |

# LOCATION HONG KONG, CHINA

GMT CA 5

|               |                  | Clubs               |                            |                             | Members  RESULTS FOR 2013-2014 |                    |                            |                              |                             |
|---------------|------------------|---------------------|----------------------------|-----------------------------|--------------------------------|--------------------|----------------------------|------------------------------|-----------------------------|
|               | RESU             | LTS FOR 2013-2014   |                            |                             |                                |                    |                            |                              |                             |
| QUARTER       | NEW CLUB<br>GOAL | ACTUAL NEW<br>CLUBS | ACTUAL<br>DROPPED<br>CLUBS | ACTUAL NET<br>GAIN/<br>LOSS | QUARTER                        | NEW MEMBER<br>GOAL | ACTUAL TOTAL MEMBERS ADDED | ACTUAL<br>DROPPED<br>MEMBERS | ACTUAL NET<br>GAIN/<br>LOSS |
| JULY/AUG/SEPT | 0                | 0                   | 0                          | 0                           | JULY/AUG/SEPT                  | 27                 | 131                        | 77                           | 54                          |
| OCT/NOV/DEC   | 0                | 0                   | 0                          | 0                           | OCT/NOV/DEC                    | 1                  | 52                         | 24                           | 28                          |
| JAN/FEB/MAR   | 0                | 0                   | 0                          | 0                           | JAN/FEB/MAR                    | 15                 | 41                         | 30                           | 11                          |
| APR/MAY/JUNE  | 0                | 0                   | 0                          | 0                           | APR/MAY/JUNE                   | 3                  | 0                          | 0                            | 0                           |